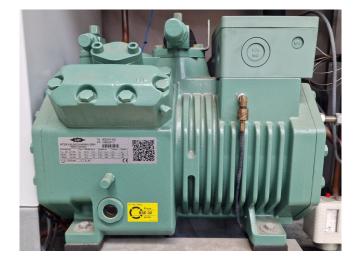

### **Bitzer 4EES-6Y-40S**

#### **Used Bitzer 4EES-6Y-40S**

Used Bitzer 4EES-6Y-40S semi-hermetic reciprocating compressor set on Freon build in 2018. Complete with a liquid receiver, oil separator, pressure and safety switch and a control cabinet with a Carel EVD evolution controller. The compressor has a displacement of 22,7 m<sup>3</sup>/h at 50 Hz & 27,4 m<sup>3</sup>/h at 60 Hz. \*Why choose for HOSBV? Were not only the largest used refrigeration specialist in Europe, but also, we deliver all equipment solely if it has passed our extensive test. Warranty and industrial cleaning are included in your purchase. \*If requested we are happy to arrange your shipment.