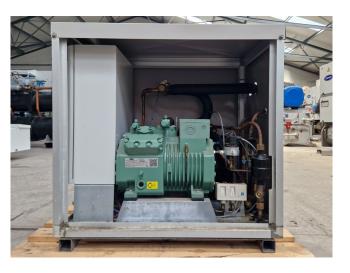

#### **Used Bitzer 4EES-6Y-40S**

Used Bitzer 4EES-6Y-40S semi-hermetic reciprocating compressor set on Freon build in 2018. Complete with a liquid receiver, oil separator, pressure and safety switch and a control cabinet with a Carel EVD evolution controller. The compressor has a displacement of 22,7 m<sup>3</sup>/h at 50 Hz & 27,4 m<sup>3</sup>/h at 60 Hz. \*Why choose for HOSBV? Were not only the largest used refrigeration specialist in Europe, but also, we deliver all equipment solely if it has passed our extensive test. Warranty and industrial cleaning are included in your purchase. \*If requested we are happy to arrange your shipment.