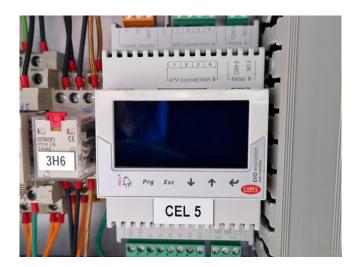

#### **Used Bitzer 4EES-6Y-40S**

Used Bitzer 4EES-6Y-40S semi-hermetic reciprocating compressor set on Freon build in 2018. Complete with a liquid receiver, oil separator, pressure and safety switch and a control cabinet with a Carel EVD evolution controller. The compressor has a displacement of 22,7 m<sup>3</sup>/h at 50 Hz & 27,4 m<sup>3</sup>/h at 60 Hz. \*Why choose for HOSBV? Were not only the largest used refrigeration specialist in Europe, but also, we deliver all equipment solely if it has passed our extensive test. Warranty and industrial cleaning are included in your purchase. \*If requested we are happy to arrange your shipment.