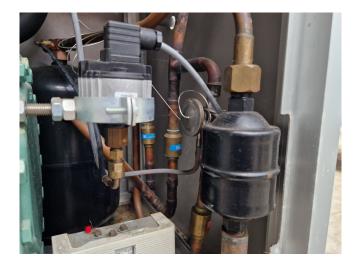

#### **Used Bitzer 4EES-6Y-40S**

Used Bitzer 4EES-6Y-40S semi-hermetic reciprocating compressor set on Freon build in 2018. Complete with a liquid receiver, oil separator, pressure and safety switch and a control cabinet with a Carel EVD evolution controller. The compressor has a displacement of 22,7 m<sup>3</sup>/h at 50 Hz & 27,4 m<sup>3</sup>/h at 60 Hz. \*Why choose for HOSBV? Were not only the largest used refrigeration specialist in Europe, but also, we deliver all equipment solely if it has passed our extensive test. Warranty and industrial cleaning are included in your purchase. \*If requested we are happy to arrange your shipment.