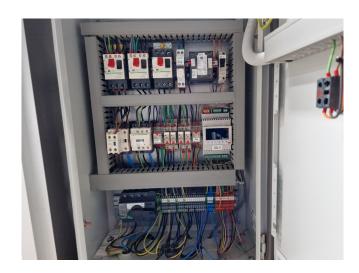

#### **Used Bitzer 4EES-6Y-40S**

Used Bitzer 4EES-6Y-40S semi-hermetic reciprocating compressor set on Freon build in 2018. Complete with a liquid receiver, oil separator, pressure and safety switch and a control cabinet with a Carel EVD evolution controller. The compressor has a displacement of 22,7 m<sup>3</sup>/h at 50 Hz & 27,4 m<sup>3</sup>/h at 60 Hz. \*Why choose for HOSBV? Were not only the largest used refrigeration specialist in Europe, but also, we deliver all equipment solely if it has passed our extensive test. Warranty and industrial cleaning are included in your purchase. \*If requested we are happy to arrange your shipment.