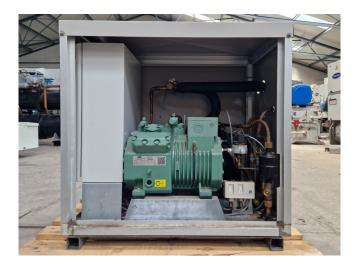

#### **Used Bitzer 4EES-6Y-40S**

Used Bitzer 4EES-6Y-40S semi-hermetic reciprocating compressor set on Freon build in 2018. Complete with a liquid receiver, oil separator, pressure and safety switch and a control cabinet with a Carel EVD evolution controller. The compressor has a displacement of 22,7 m<sup>3</sup>/h at 50 Hz & 27,4 m<sup>3</sup>/h at 60 Hz. \*Why choose for HOSBV? Were not only the largest used refrigeration specialist in Europe, but also, we deliver all equipment solely if it has passed our extensive test. Warranty and industrial cleaning are included in your purchase. \*If requested we are happy to arrange your shipment.