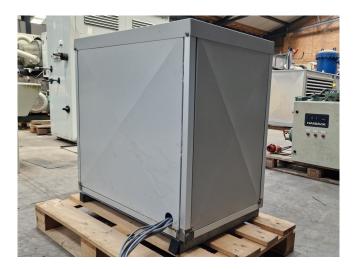

#### **Used Bitzer 4EES-6Y-40S**

Used Bitzer 4EES-6Y-40S semi-hermetic reciprocating compressor set on Freon build in 2018. Complete with a liquid receiver, oil separator, pressure and safety switch and a control cabinet with a Carel EVD evolution controller. The compressor has a displacement of 22,7 m<sup>3</sup>/h at 50 Hz & 27,4 m<sup>3</sup>/h at 60 Hz. \*Why choose for HOSBV? Were not only the largest used refrigeration specialist in Europe, but also, we deliver all equipment solely if it has passed our extensive test. Warranty and industrial cleaning are included in your purchase. \*If requested we are happy to arrange your shipment.