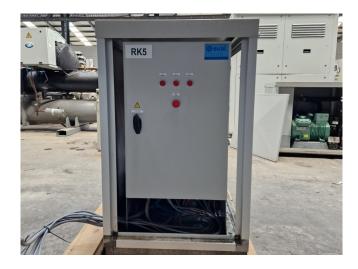

#### **Used Bitzer 4EES-6Y-40S**

Used Bitzer 4EES-6Y-40S semi-hermetic reciprocating compressor set on Freon build in 2018. Complete with a liquid receiver, oil separator, pressure and safety switch and a control cabinet with a Carel EVD evolution controller. The compressor has a displacement of 22,7 m<sup>3</sup>/h at 50 Hz & 27,4 m<sup>3</sup>/h at 60 Hz. \*Why choose for HOSBV? Were not only the largest used refrigeration specialist in Europe, but also, we deliver all equipment solely if it has passed our extensive test. Warranty and industrial cleaning are included in your purchase. \*If requested we are happy to arrange your shipment.