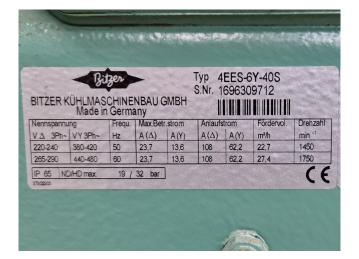

### **Specifications**

| Brand                    | Bitzer                    |
|--------------------------|---------------------------|
| Туре                     | 4EES-6Y-40S               |
| Refrigerant              | Freon                     |
| kW at 0ºC/+40ºC          | 18,6                      |
| kW at -5ºC/+40ºC         | 15,4                      |
| kW at -10ºC/+40ºC        | 12,6                      |
| kW at -20ºC/+40ºC        | 8,1                       |
| kW at -30ºC/+40ºC        | 4,9                       |
| kW at -40ºC/+40ºC        | 2,7                       |
| kW at -45ºC/+40ºC        | 1,9                       |
| On steel base frame      | ✓                         |
| Pressure safety switches | ✓                         |
| Hp/Lp/Op                 |                           |
| Liquid receiver          | ✓                         |
| Oil separator            | ✓                         |
| Liquid line filter drier | ✓                         |
| Sight Glass              | ✓                         |
| Control panel            | ✓                         |
| m3 / h                   | 50 Hz - 22,7 m³/h / 60 Hz |
|                          | - 27,4 m³/h               |
| Remarks                  | Y.o.b. 2019               |
| Sizes                    | 1030x650x920 mm           |
|                          | (LxWxH)                   |
| Stock                    | 2                         |
|                          |                           |